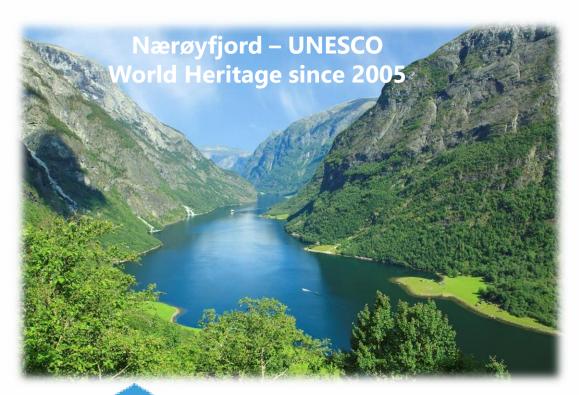

## **Top activities in Flåm**

- Take the iconic **Flåm Railway** one of the steepest railway lines in the world!
- Boat tour on the Nærøyfjord -Unforgettable fjordlandscapes at the UNESCO Heritage Area.
- Bus excursion to **Stegastein Viewpoint** astonishing views over 600 meters a.s.l. of the Aurlandsfjord.
- Stay at the historical Fretheim Hotel and taste local food in the restaurant.
- Visit real vikings at their Viking Village
   Njardarheimr in Gudvangen.
- Visit «Frozen» inspiration village **Undredal** with its stave church from the viking era.