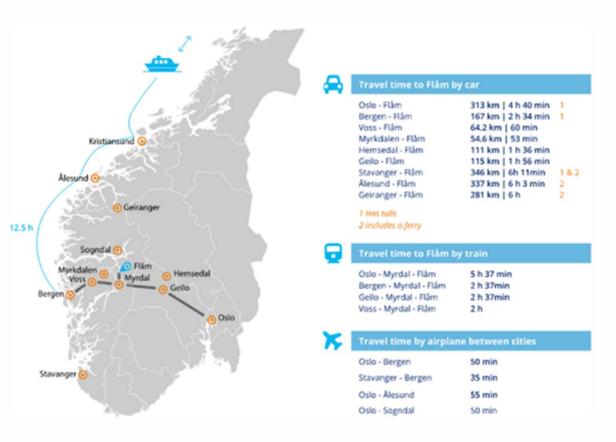

#### Winter in Flam

- Expanding our winter business is very important to Visit Flåm.
- We define winter as the period from October 1st to April 30th.
- Beautiful season contrast in periods Sept – Nov and March – May.
- Flam offers several products all year round. Amongst these are the following:
  - The Flåm Railway and its museum
  - Fjord Cruise Nærøyfjord
  - > Stegastein view point
  - Aurland Shoe exhibition center
  - > Flåm Bakery
  - > Fretheim Hotel
  - Ski or snow shoeing excursions in the surrounding mountains