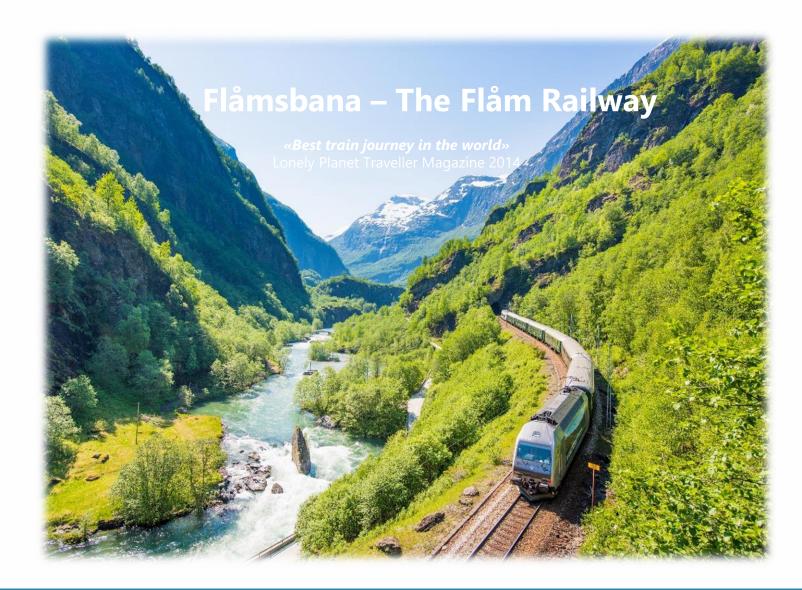

# The Flåm Railway

#### **Running all seasons**

- Lonely Planet Traveller has named The Flåm Railway one of the most beautiful train journeys in the world.
- One of the leading tourist attractions in Norway.
- Flåm Railway summer schedule period extended to April–October, with 6–10 daily departures.
- Flåm Railway winter schedule runs with 4 daily departures November – March.