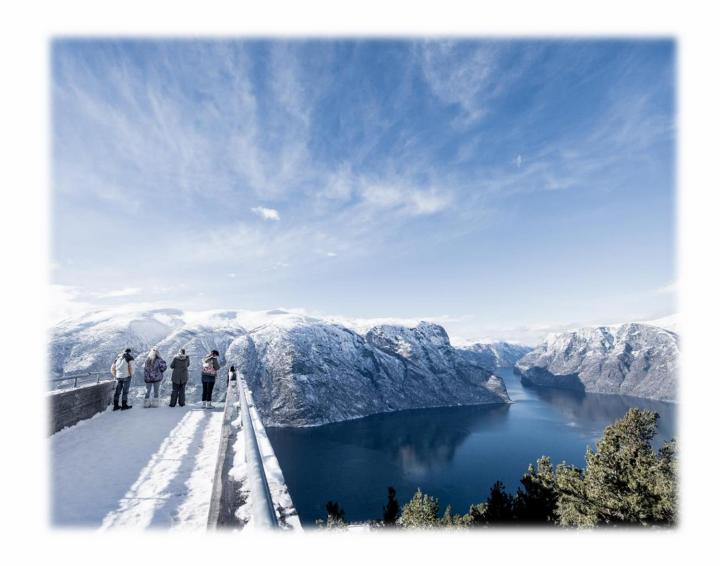

## **Top activities in Flåm**

- Take the iconic **Flåm Railway** one of the steepest railway lines in the world!
- Boat tour on the Nærøyfjord -Unforgettable fjordlandscapes at the UNESCO Heritage Area.
- Bus excursion to **Stegastein Viewpoint** astonishing views over 600 meters a.s.l. of the Aurlandsfjord.
- Stay at the historical Fretheim Hotel and taste local food in the restaurant.
- Visit real vikings at their Viking Village
   Njardarheimr in Gudvangen.
- Visit «Frozen» inspiration village **Undredal** with its stave church from the viking era.