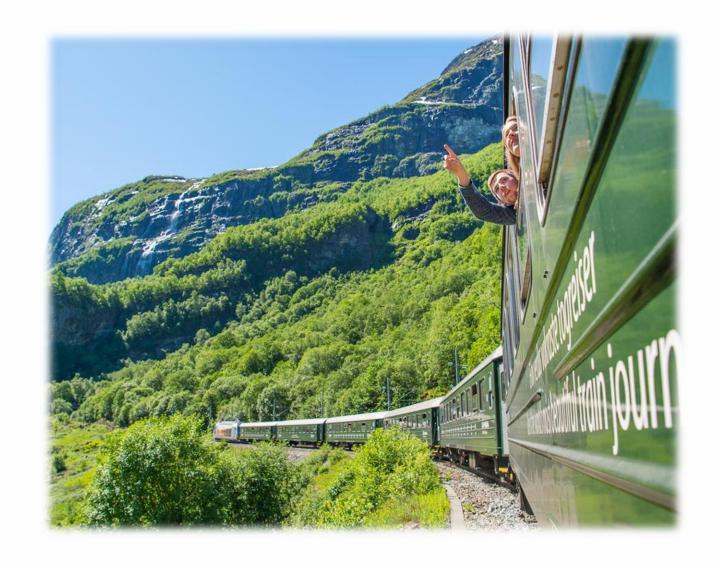

# The Flåm Railway

#### **Running all seasons**

- Lonely Planet Traveller has named The Flåm Railway one of the most beautiful train journeys in the world.
- One of the leading tourist attractions in Norway.
- Flåm Railway summer schedule period extended to April–October, with 6–10 daily departures.
- Flåm Railway winter schedule runs with 4 daily departures November – March.